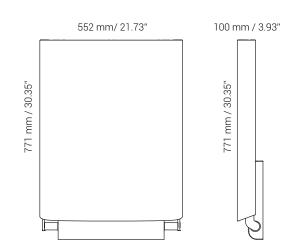

# **Technical data**

|                            | Metric                                                                                                                                                                      | Imperial                                                                                                                                                                           |
|----------------------------|-----------------------------------------------------------------------------------------------------------------------------------------------------------------------------|------------------------------------------------------------------------------------------------------------------------------------------------------------------------------------|
| Туре                       | BJÖRK MEDIC BABY CHANGING STATION<br>Prod. No.: 3215                                                                                                                        | BJÖRK MEDIC BABY CHANGING STATION<br>Prod. No.: 3215                                                                                                                               |
|                            | Baby changing station                                                                                                                                                       | Baby changing station                                                                                                                                                              |
| Width                      | 552 mm                                                                                                                                                                      | 21.73"                                                                                                                                                                             |
| Depth (folded up)          | 100 mm                                                                                                                                                                      | 3.93"                                                                                                                                                                              |
| Depth (folded down)        | 751 mm                                                                                                                                                                      | 29.52"                                                                                                                                                                             |
| Height (folded up)         | 771 mm                                                                                                                                                                      | 30.35"                                                                                                                                                                             |
| Height (folded down)       | 322 mm                                                                                                                                                                      | 12.67"                                                                                                                                                                             |
| Changing surface           | L: 700 mm x B: 510 mm                                                                                                                                                       | L 27.55" x W 20.07"                                                                                                                                                                |
| Load capacity              | 80 kg                                                                                                                                                                       | 176.37 lb                                                                                                                                                                          |
| Recommended working height | 950 mm above floor                                                                                                                                                          | 37.40" above floor                                                                                                                                                                 |
| Force required to open     | ~25 N; to close: ~25 N                                                                                                                                                      | ~25 N; to close: ~25 N                                                                                                                                                             |
| Net weight                 | 17 kg                                                                                                                                                                       | 37.47 lb                                                                                                                                                                           |
| Tender text                | Baby changing station. Powder coated steel wall unit, powder coated aluminum profile and electro-galvanised steel axle and levers. Load capacity: 80 kg. Net weight: 17 kg. | Baby changing station. Powder coated steel wall unit, powder coated aluminum profile and electro-galvanised steel axle and levers. Load capacity: 176.37 lb. Net weight: 37.47 lb. |