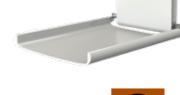

# **Application**

With a thickness of only 10 cm when folded up the changing table is perfect for small rooms. The product complies with all child safety standards - such as raised side barriers and a construction that eliminates finger traps.

### Materials

Changing surface: Powder coated aluminium profile. Wall unit: Powder coated steel plate.

Axle and levers: Electro-galvanised steel.

## Installation

Wall mounting. The recommended working height above floor. Approx. 950 mm / 37.40".

Torsion springs ensure the smooth and easy opening and closing motion of the unit.